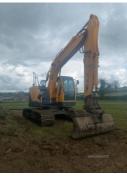

## Hyundai 145 LCR-9A Robex 145 LCR-9A | 2014 HYUNDAI ROBEX 145 LCR- 9A

£29,000

£31000

Miles: 6400

2014 Hyundai Robex 145 LCR - 9A
6400 Hours, zero tail swing
Geith quick hitch double locking
perkins engine, piped for hammer, amber and green beacons,
rear camera, usb point blue tooth, fuel fill pump fitted air con
3 buckets 24" bucket with teeth, 48" digging bucket, grading
bucket, 700mm tracks, only been used on 2 self builds by
ourselves in the last 3 years. Can be seen working.