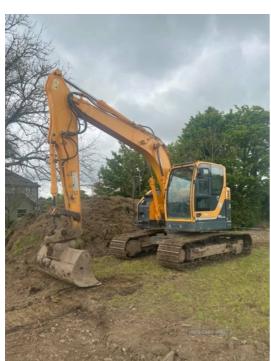

## Hyundai 145 LCR-9A Robex 145 LCR-9A | 2014 HYUNDAI ROBEX 145 LCR- 9A

£29,000

£31000

Miles: 6400

2014 Hyundai Robex 145 LCR - 9A
6400 Hours, zero tail swing
Geith quick hitch double locking
perkins engine, piped for hammer, amber and green beacons,
rear camera, usb point blue tooth, fuel fill pump fitted air con
3 buckets 24" bucket with teeth, 48" digging bucket, grading
bucket, 700mm tracks, only been used on 2 self builds by
ourselves in the last 3 years. Can be seen working.