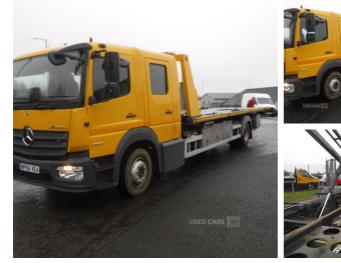

## Mercedes Atego Tilt & Slide with spec frame & winch . Tested. | Feb 2017

VERY CLEAN TIDY CONDITION INSIDE AND OUT .

2017 Mercedes 13-23 with remote control Tilt&Slide body with Spec Frame & remote control winch . Tested . 369110 miles . Only 200,000km on the engine . In very clean tidy condition inside and outside .