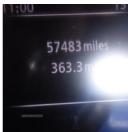

## Renault Master LL35dCi 135 Business Low Roof Platform Cab | Jul 2021

14FT LO LOADER LUTON VAN , 57483 MILES AIR CON. CHOICE OF 2

2021 Renault Master Business Lo Loader 14ft Luton with 57483 miles and air conditioning . In very clean tidy condition inside and outside .

# £19,500 + VAT

| 57483  |
|--------|
| Diesel |
| Manual |
| White  |
| 2298   |
|        |

Tax Band:

Light goods vehicle (£345 p/a)

Body Style: Luton Van

Reg: HL210HH