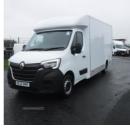

## Renault Master LL35dCi 135 Business Low Roof Platform Cab | Jul 2021

14FT LO LOADER LUTON VAN , 57483 MILES AIR CON. CHOICE OF 2

2021 Renault Master Business Lo Loader 14ft Luton with 57483 miles and air conditioning . In very clean tidy condition inside and outside .

# £19,500 + VAT

| 57483  |
|--------|
| Diesel |
| Manual |
| White  |
| 2298   |
|        |

Tax Band:

Light goods vehicle (£345 p/a)

Body Style: Luton Van

Reg: HL210HH