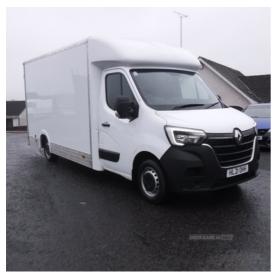

## Renault Master LL35dCi 135 Business Low Roof Platform Cab | Jul 2021

14FT LO LOADER LUTON VAN , 57483 MILES AIR CON. CHOICE OF 2

2021 Renault Master Business Lo Loader 14ft Luton with 57483 miles and air conditioning . In very clean tidy condition inside and outside .

# £19,500 + VAT

| 57483  |
|--------|
| Diesel |
| Manual |
| White  |
| 2298   |
|        |

Tax Band:

Light goods vehicle (£345 p/a)

Body Style: Luton Van

Reg: HL210HH